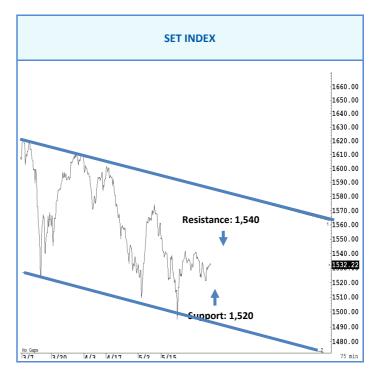

# การวิเคราะห์ทางเทคนิค

SET Index แกว่งแคบ สั้น ๆ ดีดกลับไม่ข้าม 1530-1,540 จุด แนะนำ ขาย เพื่อหวังผลซื้อกลับเมื่ออ่อนตัว หุ้นแนะนำชื้อ MASTER, MOSHI