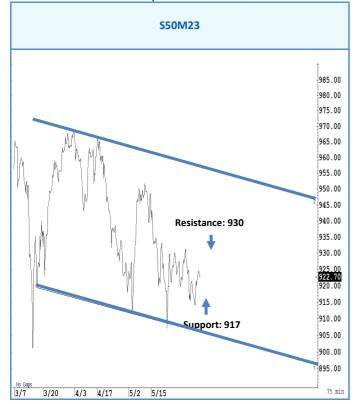

# การวิเคราะห์ทางเทคนิค

สั้น ๆ ดีดกลับไม่ข้ามแถว ๆ 930 จุด ยังดูอ่อนคาดว่าน่าจะถอยกลับลงไปตั้ง หลักแถว ๆ 917 จุดได้

# กลยุทธ์การลงทุน

แนะนำ trading ในกรอบระหว่าง 930-917 จุด รับรู้กำไร